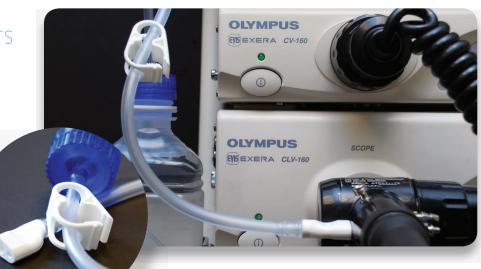

# AeroRinse® & AeroRinse® CO<sub>2</sub>

Tubing/Cap Set that delivers air or CO<sub>2</sub> for insufflation and water for lens cleaning from a disposable sterile water bottle

### FEATURES AND BENEFITS

- Single Source for Air/Water or a CO<sub>2</sub> Connection
- Assists Lens Cleaning
- 24-hour Use

- Not made with DEHP
- Compatible Set for Olympus® Pentax®, and Fujinon® Scopes
- Compatible Set for the Erbe ECO2™ Endoscopic Insufflator