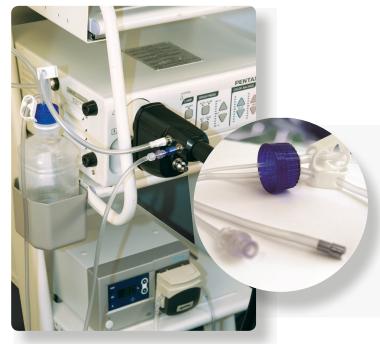

### A unique innovation from Erbe

The ERBEFLO CleverCap\* Hybrid Tubing/Cap Set utilizes a single fluid source for both lens cleaning and irrigation.

\* Patent # 8.870.756 and 9.144.374

#### FEATURES AND BENEFITS

- Patented hybrid system provides a cost effective solution by reducing the number of disposables.
- Back flow valve reduces risks of cross contamination/infection
- 24-hour use tubing set

- Not made with DEHP or
- Facilitates delivery of fluid from hybrid system for endoscope lens cleaning
- Facilitates irrigation and lavage of debris within the gastrointestinal tract
- Universal bottle cap connections ensure secure adaptation to water bottle source
- Universal single tubing set eliminates mutliple inventory
- Optimizes delivery from commercially available pumps