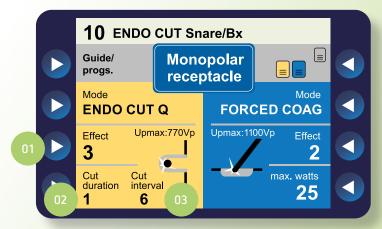

# ENDO CUT® Q

### Used for snare wire or loop electrodes

Only VIO® offers the next generation in ENDO CUT® technology with proprietary voltage and spark control. With ENDO CUT® Q, the physician is able to independently tailor cutting duration and interval. Additionally, the effect settings have the ability to select from four different levels of hemostasis.

### Independent Adjustable Parameters

- 01) Effect setting adjusts hemostasis level
- 02 Cut duration adjusts length of cut
- 03 Cut interval adjusts time between cutting phases

The coagulation phase allows for additional coagulation between the cutting phases. Coagulation intensity can be adjusted using the EFFECT setting, altering coagulation voltage levels. Raising the EFFECT setting increases coagulation intensity.