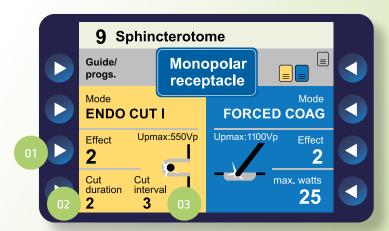

## Used for needle electrodes and sphincterotomes

Only VIO® offers the next generation in ENDO CUT® technology with proprietary voltage and spark control. With ENDO CUT® I, the physician is able to independently tailor cutting duration and interval. Additionally, the effect settings have the ability to select from four different levels of hemostasis.

#### Independent Adjustable Parameters

- on Effect setting adjusts hemostasis level
- O2 Cut duration adjusts length of cut
- 03 Cut interval adjusts time between cutting phases

The coagulation phase allows for additional coagulation between the cutting phases. Coagulation intensity can be adjusted using the EFFECT setting, altering coagulation voltage levels. Raising the EFFECT setting increases coagulation intensity.