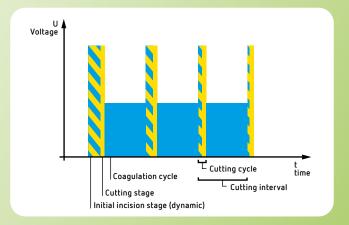

Cutting cycle with ENDO CUT® Q: initial incision stage (yellow/blue), cutting stage (yellow) and coagulation cycle (blue)

Erbe USA Incorporated 2225 Northwest Parkway Marietta, GA 30067 USA Phone 800 778 3723 Fax 770 955 2577 sales@erbe-usa.com erbe-usa.com