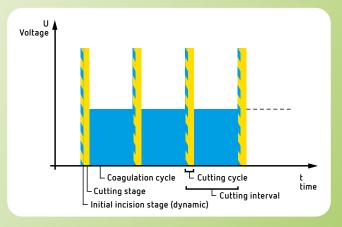

Cutting cycle with ENDO CUT® I: initial incision stage (yellow/blue), cutting stage (yellow) and coagulation cycle (blue).