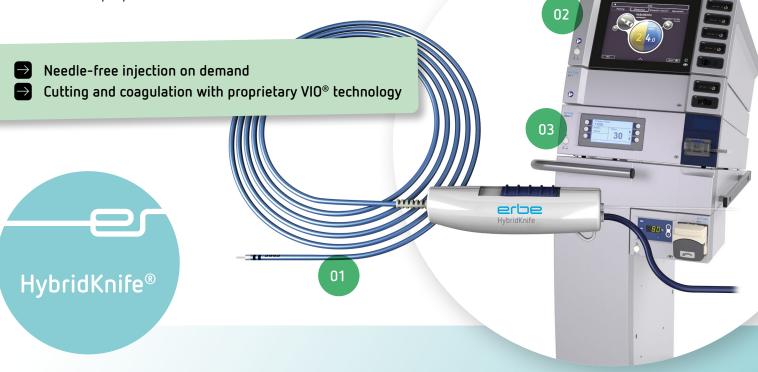

## High pressure tissue-selective hydrodissection

The 01 **HybridKnife**® combines the 02 **VIO**® electrosurgical system and the 03 **ERBEJET**® 2 hydrosurgery system in a single hybrid instrument for endoscopic procedures.

#### INJECT - CUT - COAGULATE: NO NEED FOR INSTRUMENT EXCHANGE

- High pressure tissue-selective hydrodissection defines tissue planes and creates a protective saline cushion to further dissipate energy and mitigate unintended thermal damage
- Consistent and reliable protective cushion, even in challenging anatomy, e.g. submucosal fibrosis, tortuous folds
- → Injection on demand can be utilized to isolate and expose vasculature
- Two distal tip designs with a common 0.7 mm shaft geometry facilitates enhanced coagulation