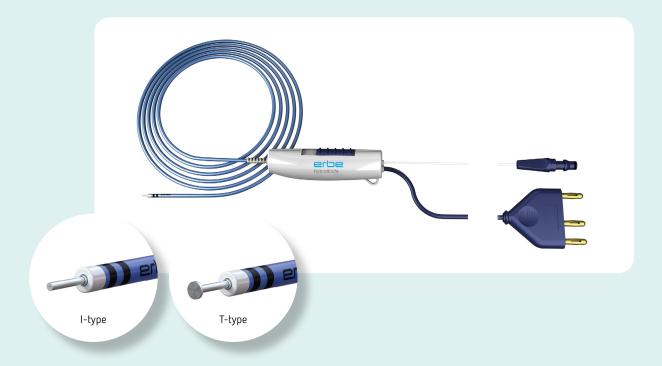

### Single-use instruments and accessories

| REF No. |           |                                                                |  |
|---------|-----------|----------------------------------------------------------------|--|
|         | 20150-260 | HybridKnife®, T-type, I-jet 0.D. 2.3 mm, length 1.9 m          |  |
|         | 20150-261 | HybridKnife®, I-type, I-jet O.D. 2.3 mm, length 1.9 m          |  |
|         | 20150-220 | ERBEJET® 2 probe, flexible, OD 1.3 mm, length 2.2 m (box of 5) |  |